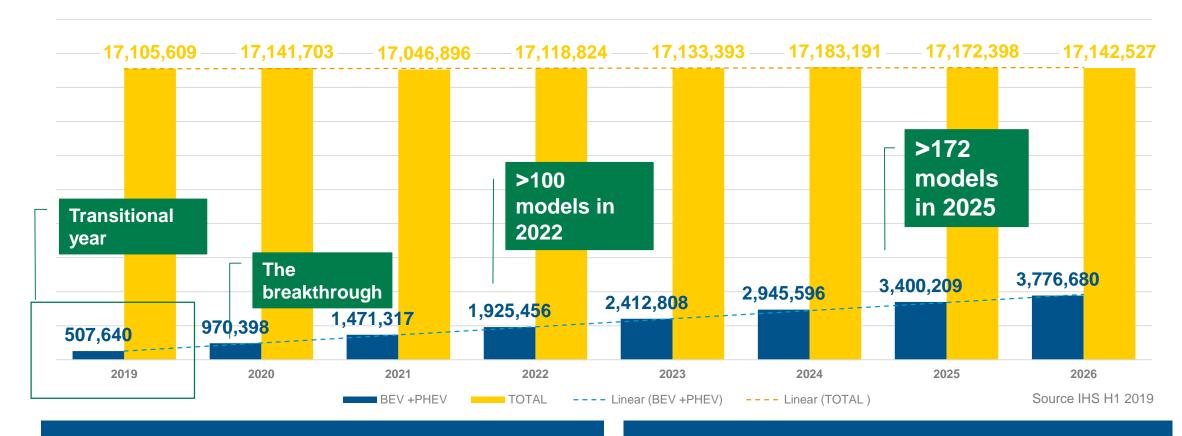

# TOTAL EV SALES IN EUROPE

Global trends SLOWDOWN Between 2020 and 2022, the share of EV will be between 6% and 11%

## **EV Sales** Q1 2019