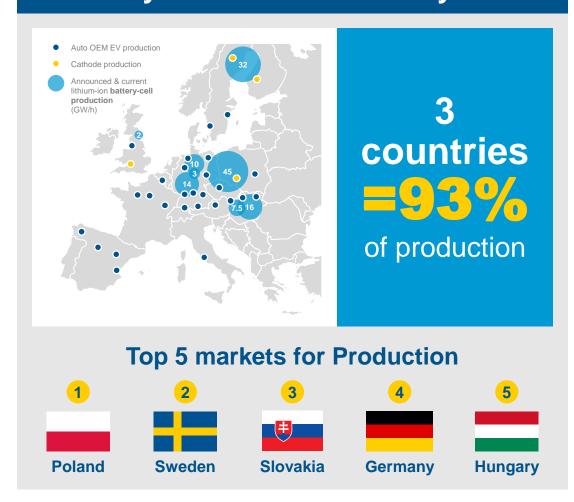

# TOTAL EV SALES IN EUROPE



Global trends SLOWDOWN Between 2020 and 2022, the share of EV will be between 6% and 11%

# PRODUCTION & SALES IN EUROPE

## **Battery & vehicle Production by 2025**



## **EV Sales** Q1 2019



### Top 6 markets by volume Q1 2019/2018

- 1 **# Norway 23,405** (+44.6%)
- 4 France 14,503 (+33%)
- **2** Germany **23,326** (+32.7%)
- 5 Netherlands 11,704 (+110%)

3 **■ UK 14,579** (+2.9%)

6 Sweden 9,806 (+61.5%)

# Electric vehicles challenges

Invent new production and retail models compliant and customer centric

Regulation Pressure

City
Mobility

7 Production

Charging Equipments

# Supply chain challenges

More complexity to manage while reaching cost & green efficiency.

Cohabition of 2 models

EV vs thermic

Batteries & Charging

**Omnichannel** 

Batteries end of life management

## AN INTEGRATED LOGISTICS PERIMETER

## Inbound

Cell/module/BMS/ pack supply

- Dangerous good compliant Transportation
- Compliant VMI
- Compliant VAS ( Kitting ...)