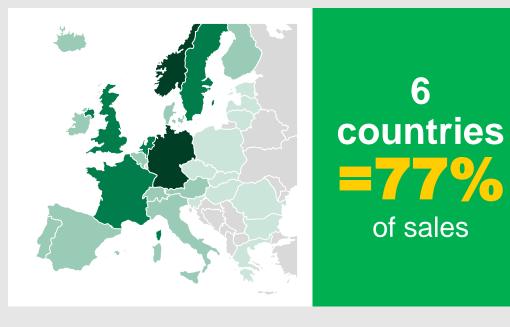

# TOTAL EV SALES IN EUROPE

Global trends SLOWDOWN Between 2020 and 2022, the share of EV will be between 6% and 11%

### Top 6 markets by volume Q1 2019/2018

- 1 **# Norway 23,405** (+44.6%)
- 4 France 14,503 (+33%)
- **2** Germany **23,326** (+32.7%)
- 5 Netherlands 11,704 (+110%)

3 **■ UK 14,579** (+2.9%)

6 Sweden 9,806 (+61.5%)