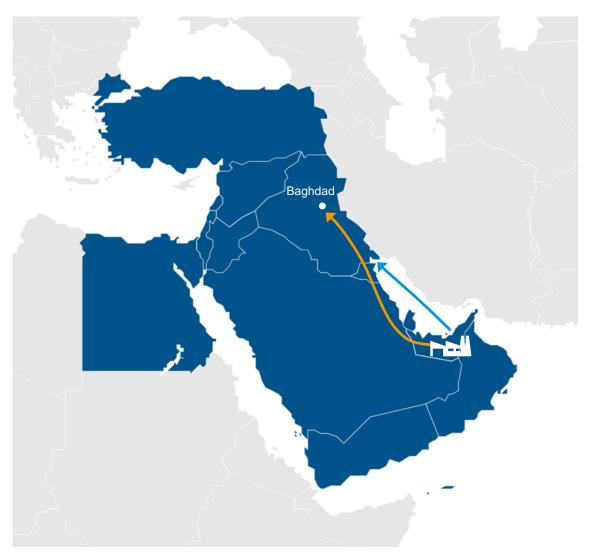

# HOW TO REACH IRAQ CHALLENGES

## Main challenges

- Timing
- Security
- Multiple stocks
- Documentation
- Hidden charges
- Fragmented service providers
- Liability

# Option A via Turkey Option B via Jordan Option C via Dubai Option D direct call

# ROUTE TO IRAQ GEFCO MULTIPLE SOLUTIONS

### **Hub in Dubai**

- Storage in Dubai
- Flexible solution in multi-user facility
- Free Zone benefits

# Documentation handling

- Customs clearance in all borders
- Certificates and legalizations
- End-to-end solution with GEFCO offices at origin and destination

### **Multiple routes**

### **Option A**

- ROAD transportation from Dubai to Baghdad via Kuwait
- 6 days lead time door to door

### **Option B**

- SEA freight from Dubai Jebel Ali port to Umm Qasr port
- 6 days lead time door to door

### **Option C**

- SEA freight from Dubai Jebel Ali port to Mersin port
- ROAD transportation from Mersin port to Kurdistan
- 14 days lead time door to door