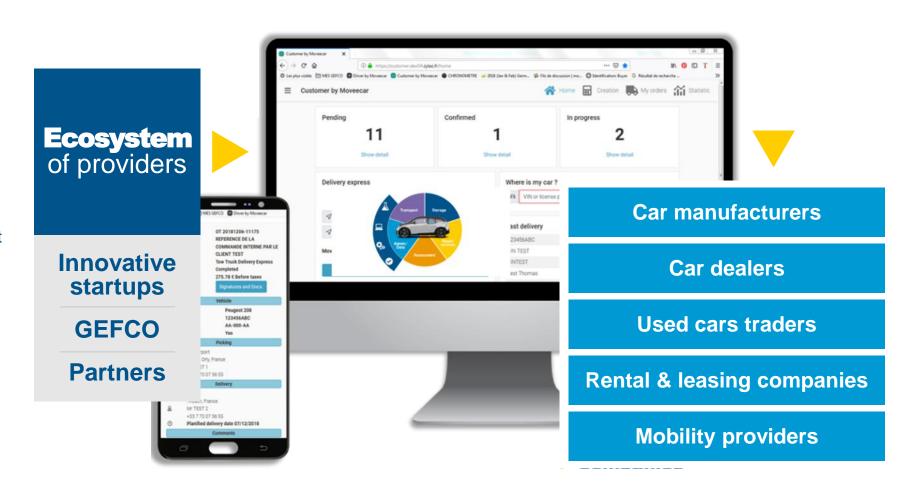

# TECHNOLOGY MOVEECAR INNOVATIVE OFFER

- Moveecar is a GEFCO subsidiary in charge of providing digital services for Automotive logistics
- Moveecar is one single platform to deal with:
  - compounds management
  - vehicles transportation management from factories to dealers
  - vehicles preparation and transformation
  - used cars services: remarketing process