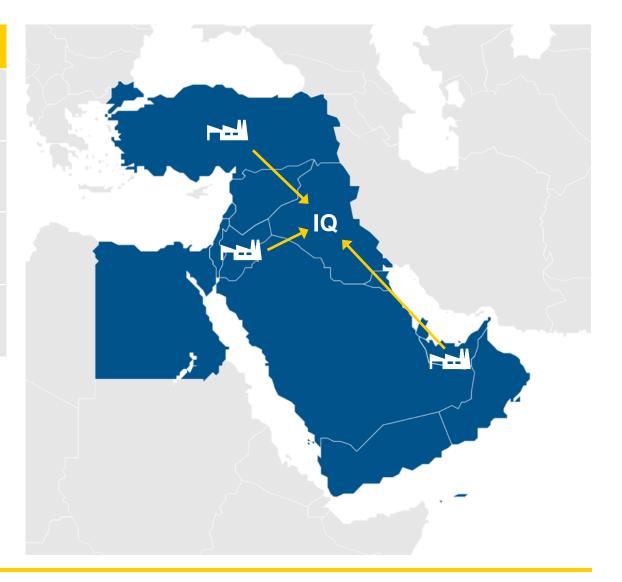

# HOW TO REACH IRAQ CHALLENGES

# Option A via Turkey Option B via Jordan Option C via Dubai Option D direct call

# ROUTE TO IRAQ GEFCO MULTIPLE SOLUTIONS

### **Option A**

- ROAD transportation from Dubai to Baghdad via Kuwait
- 6 days lead time door to door

### **Option B**

- SEA freight from Dubai Jebel Ali port to Umm Qasr port
- 6 days lead time door to door

### **Option C**

- SEA freight from Dubai Jebel Ali port to Mersin port
- ROAD transportation from Mersin port to Kurdistan
- 14 days lead time door to door