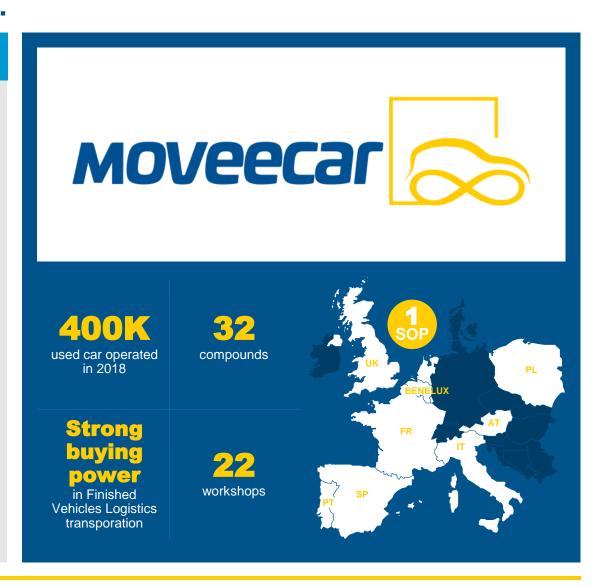

# TECHNOLOGY MOVEECAR INNOVATIVE OFFER

- Moveecar is a GEFCO subsidiary in charge of providing digital services for Automotive logistics
- Moveecar is one single platform to deal with:
  - compounds management
  - vehicles transportation management from factories to dealers
  - vehicles preparation and transformation
  - used cars services: remarketing process