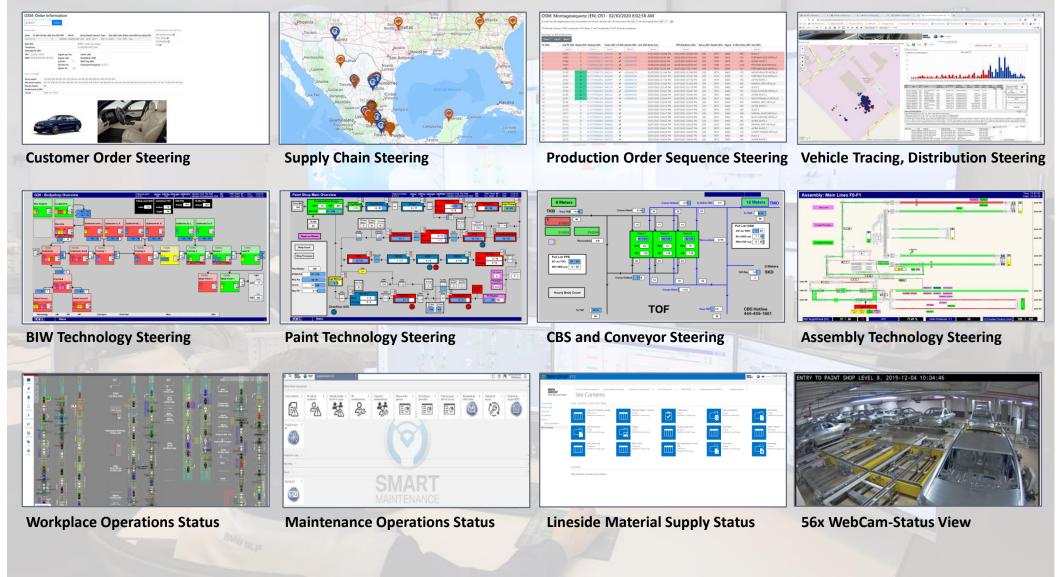

# PLANT SAN LUIS POTOSÍ - PRODUCTION SYSTEM, LOGISTICS. HIGHLIGHT: CONNECTED DISTRIBUTION (IN PROGRESS).