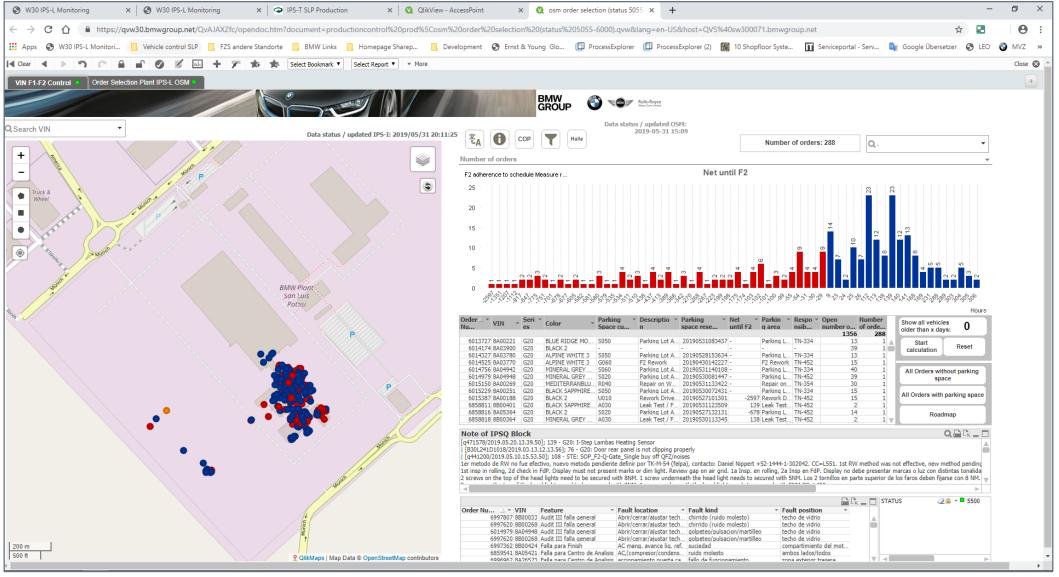

# PLANT SAN LUIS POTOSÍ - PRODUCTION SYSTEM, LOGISTICS. HIGHLIGHT: CONNECTED DISTRIBUTION (IN PROGRESS).