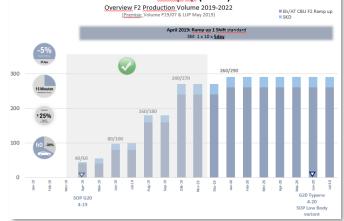

### PLANT SAN LUIS POTOSÍ - PRODUCTION RAMP-UP. KEY-FIGURES 2019.

431

Material suppliers worldwide within Delivery Control

13,280,343

Parts supplied for BiW and Paint-Shop

115,449,425

Parts supplied for Assembly

17,338

Trucks processed

30,499

White bodies produced

29,041

Painted bodies produced

**BMW Group Plant SLP** 

25,538

G20 finished (F2)

24,105

G20 dispatched to 3 markets

3,186

G20 SKD bodies exported to PNW2

2,657

Trucks processed