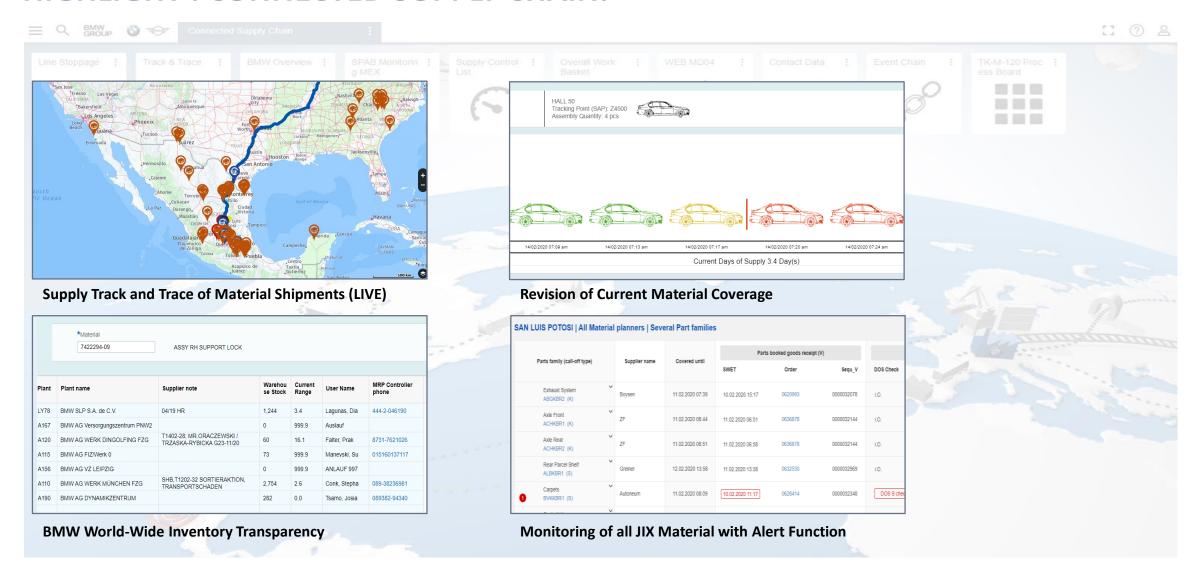

#### PLANT SAN LUIS POTOSÍ - PRODUCTION SYSTEM, LOGISTICS. HIGHLIGHT: CONNECTED SUPPLY CHAIN.