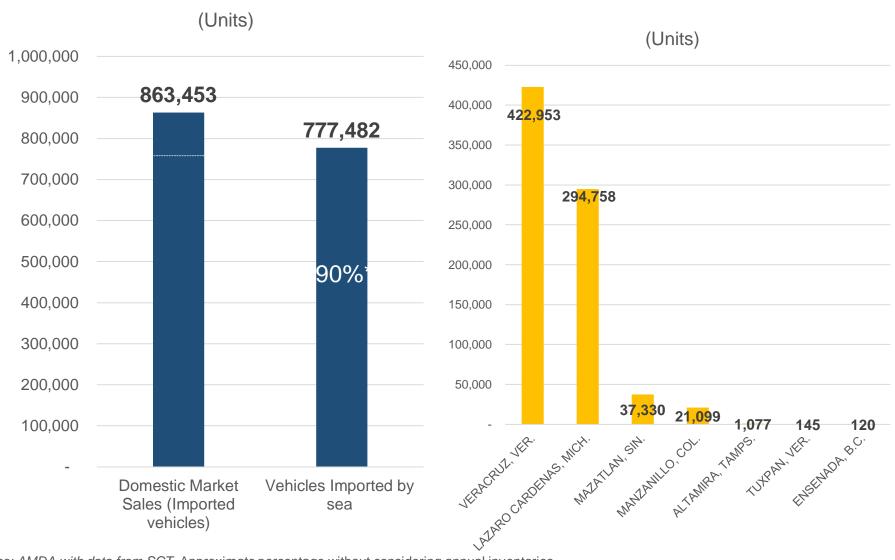

# II. Vehicles Imported by Sea 2019

Source: AMDA with data from SCT. Approximate percentage without considering annual inventories. Asociación Mexicana de Distribuidores de Automotores A.C.