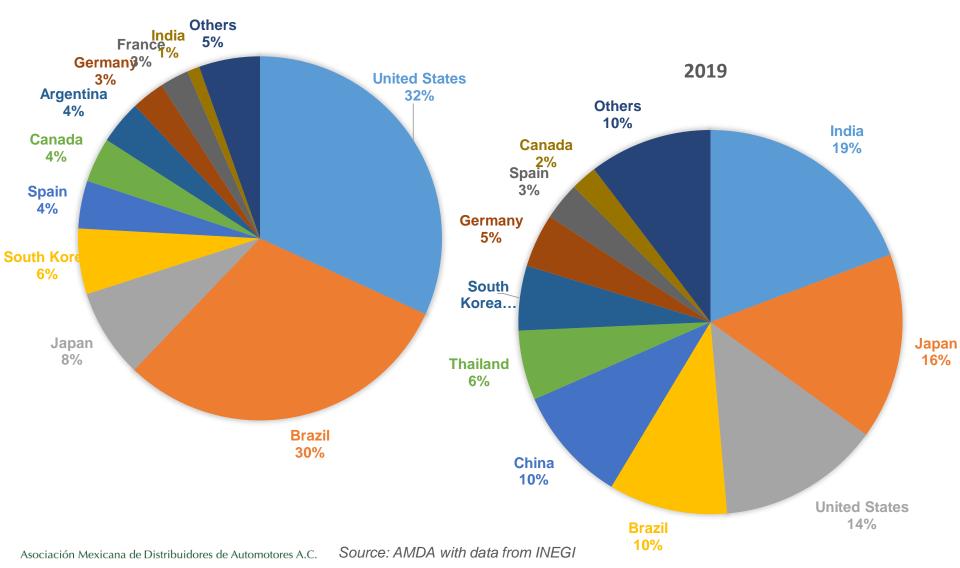

### I. Domestic Market Structure

### I. Domestic Market Structure

Imports by Country

2005

Market structure of imports has changed over the last 14 y