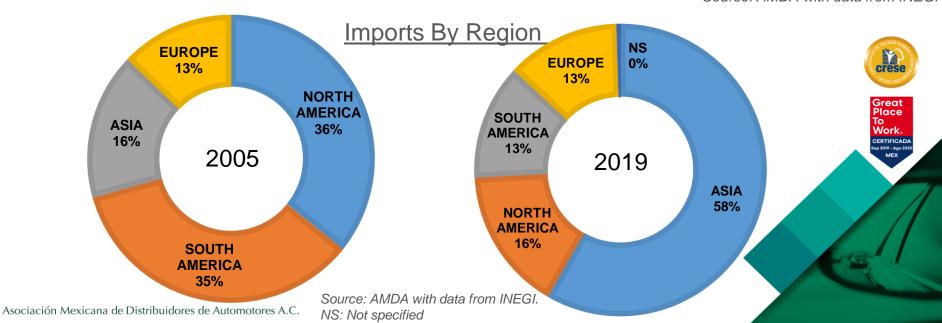

### I. Domestic Market Structure

### I. Domestic Market Structure

Imports by Country

2005

Market structure of imports has changed over the last 14 y