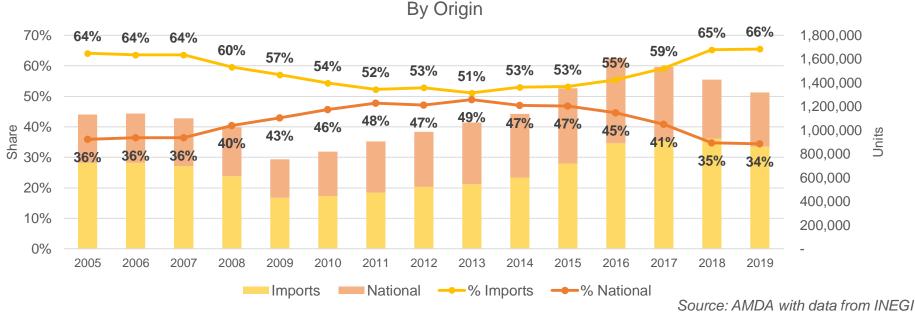

### I. Domestic Market Structure

### I. Domestic Market Structure

Imports by Country

2005

Market structure of imports has changed over the last 14 y