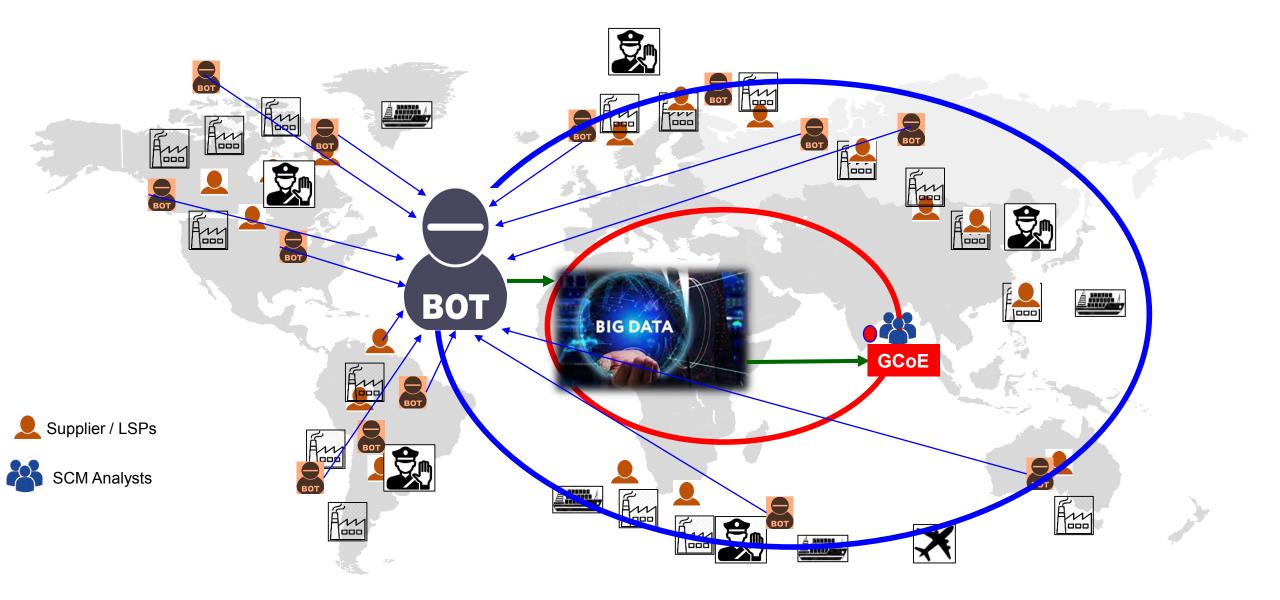

## Future Supply Chain Model – Radically Automated and Self- Sustaining

Autonomous & Self- Sustaining Supply Chain of the Future – Freeing up Vital Human Resources