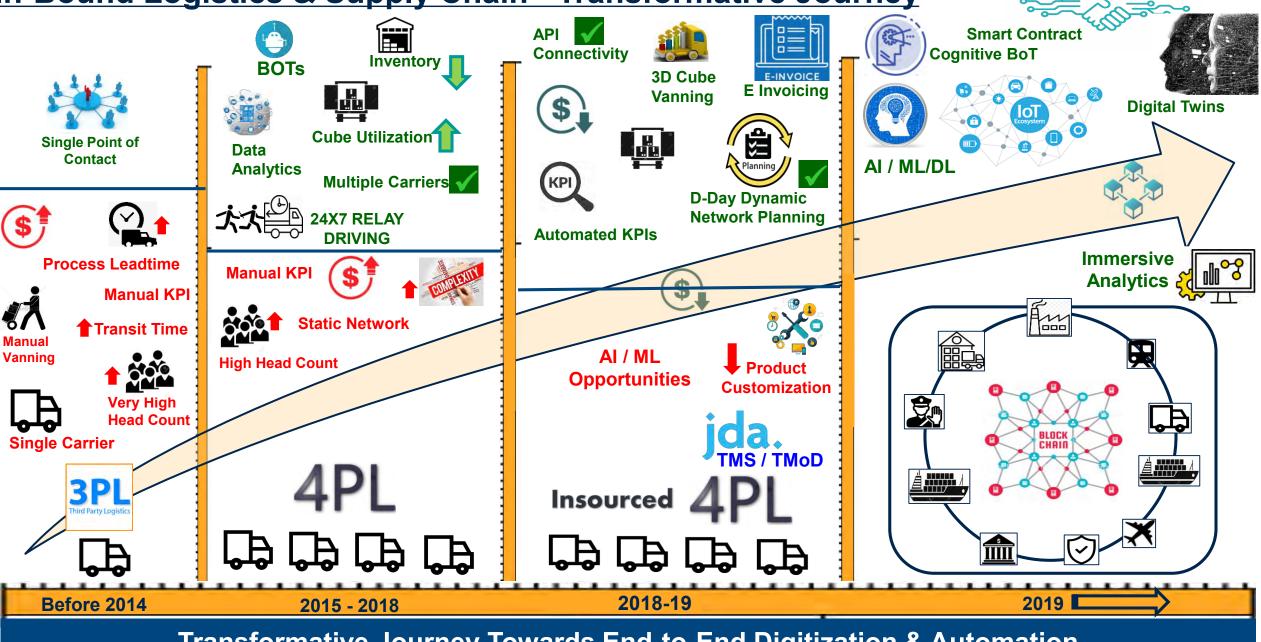

# **In-Bound Logistics & Supply Chain - Transformative Journey**

Transformative Journey Towards End-to-End Digitization & Automation