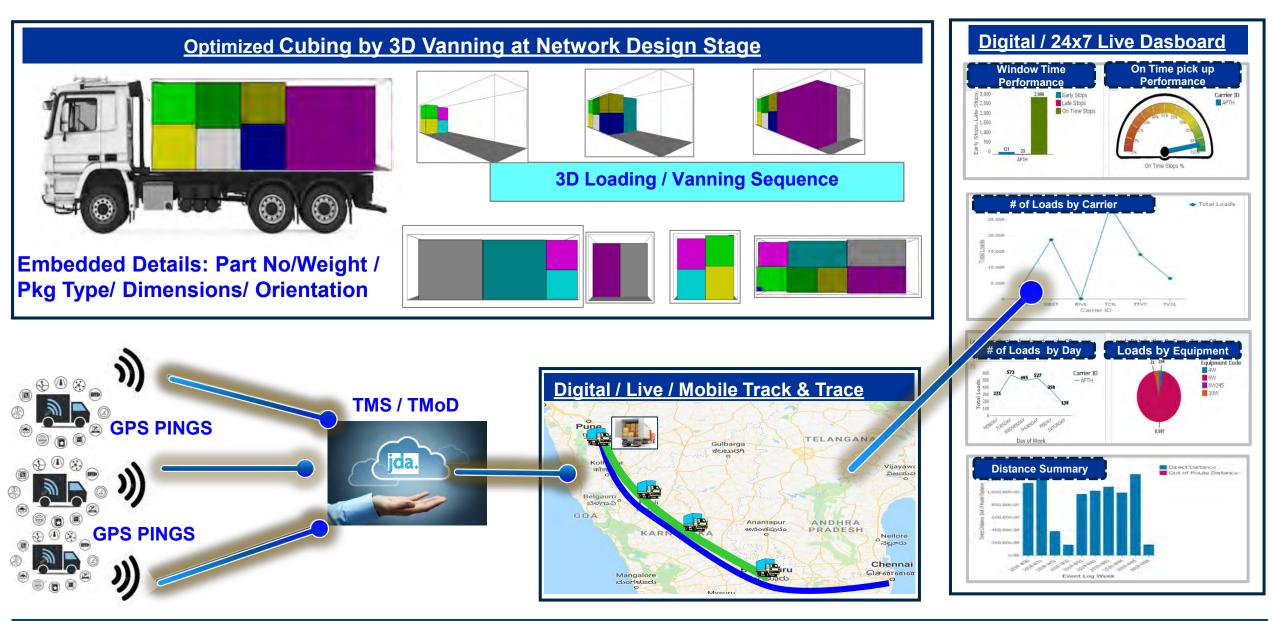

# End-To-End Digitization – 3D Vanning // Magic Of A "Ping"

Digitization of Logistics has Enabled Real-Time Visibility, Track & Trace and Automated KPIs