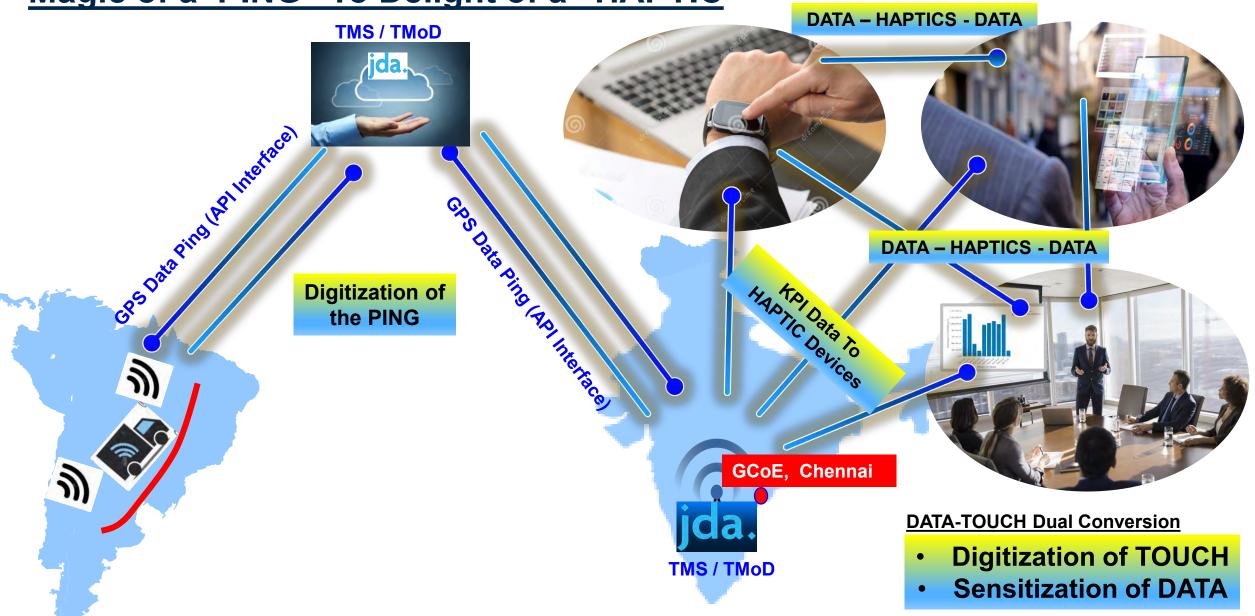

# Magic of a 'PING' To Delight of a "HAPTIC"

HAPTICS Technology To Play Significant Role In Automation Thru "Data-Touch-Data" Conversion