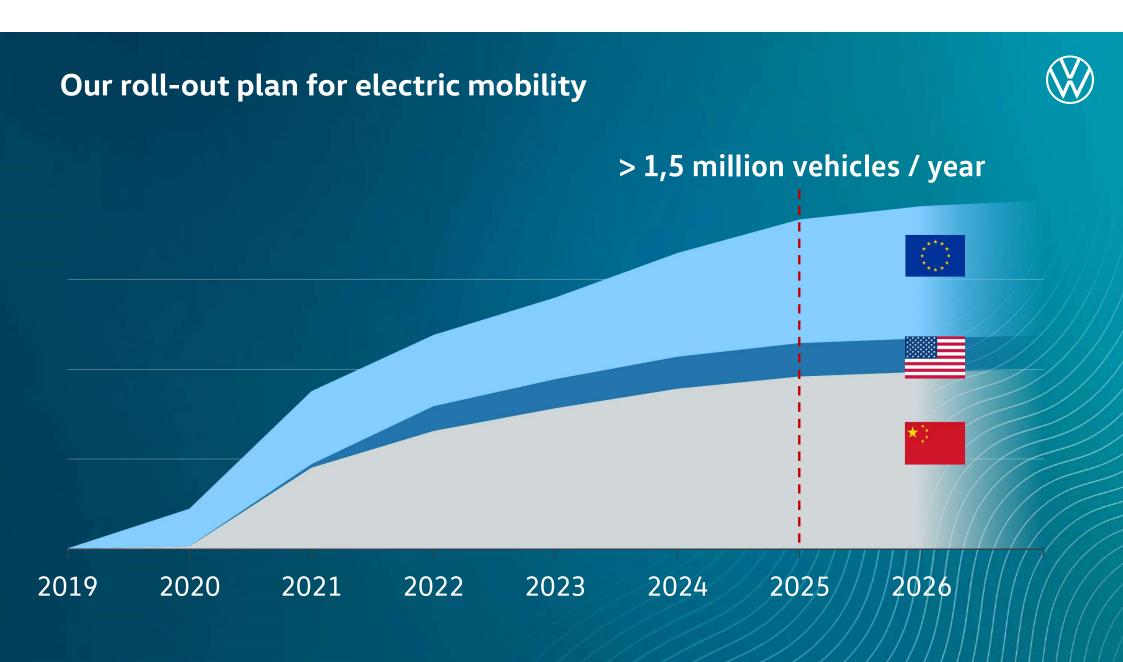

## The electric offensive of the Volkswagen Group

Most extensive electric offensive in the automotive sector

- 60 billion € investments for electric mobility and digitization
- Thereof 33 billion € for electric mobility
- Until 2029: 75 BEV + 60 PHEV new electric cars from group brands
- 26 million electric cars and 6 million hybrid vehicles until 2029
- Battery strategy: 50 billion € order volume worldwide
- Zwickau as kickoff for global rollout
- The Volkswagen ID.3 is the first MEB model produced CO2 neutrally