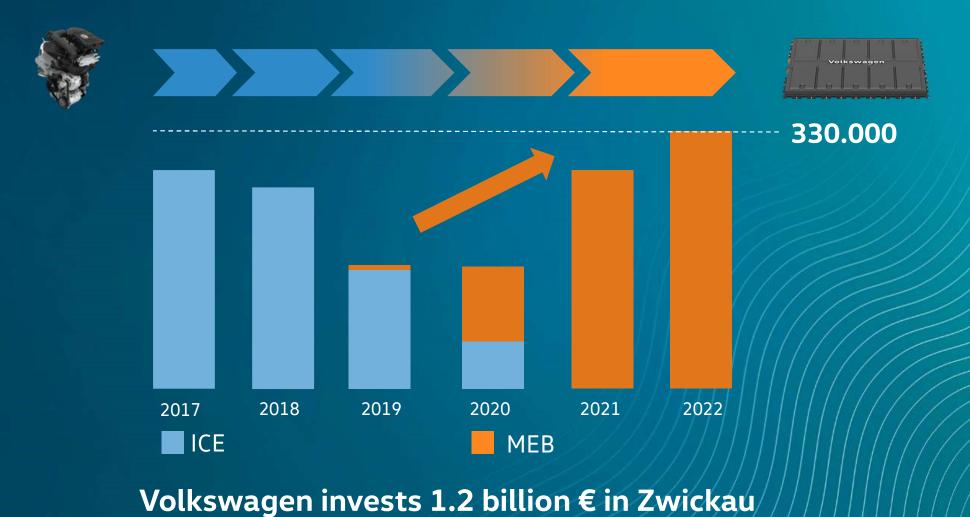

## Building up 8 automotive plants for MEB until 2022

### **Zwickau** - Transformation to MEB