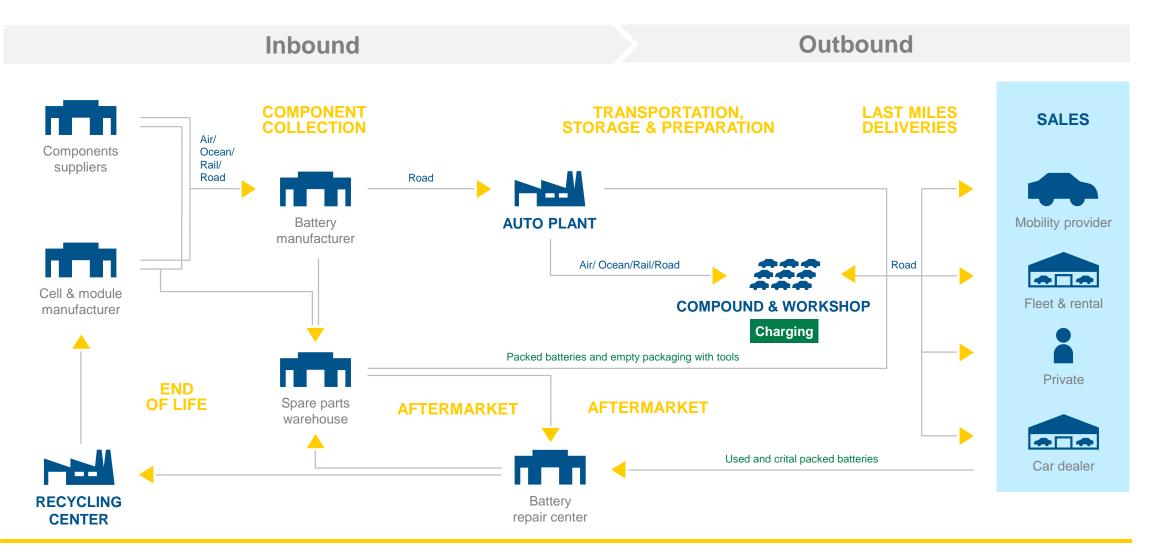

## THE BATTERY PATH ALONG THE SUPPLY CHAIN

#### DEDICATED INTEGRATED LOGISTICS SOLUTIONS FOR ELECTRIC VEHICLE SUPPLY CHAIN

| <b>Inbound</b><br>Cell/module/BMS/<br>pack supply                                                                                                                   | <b>Outbound</b><br>Vehicles transport,<br>storage & PDI/PPO<br>distribution                                                                                                             | Aftermarket<br>Spare parts storage<br>& distribution & vehicle<br>movement                                                                                                                                                                                       | Battery<br>end-of-life<br>management                                                                               |
|---------------------------------------------------------------------------------------------------------------------------------------------------------------------|-----------------------------------------------------------------------------------------------------------------------------------------------------------------------------------------|------------------------------------------------------------------------------------------------------------------------------------------------------------------------------------------------------------------------------------------------------------------|--------------------------------------------------------------------------------------------------------------------|
| <ul> <li>Dangerous good compliant<br/>Transportation</li> <li>Compliant VMI</li> <li>Compliant VAS (Kitting)</li> <li>Compliant line side<br/>deliveries</li> </ul> | <ul> <li>Multimodal transportation</li> <li>Storage</li> <li>PDI: Charging options</li> <li>Mobility fleet preparation<br/>and maintenance</li> <li>B2B &amp; B2C deliveries</li> </ul> | <ul> <li>Regional compliant hub</li> <li>Compliant Economic<br/>&amp; express deliveries</li> <li>Compliant reverse logistics<br/>product &amp; packaging (new &amp;<br/>critical)</li> <li>Waste management</li> <li>Doorstep pick-up &amp; delivery</li> </ul> | <ul> <li>From repair centre to<br/>recycling centre</li> <li>From recycling centre to<br/>manufacturers</li> </ul> |