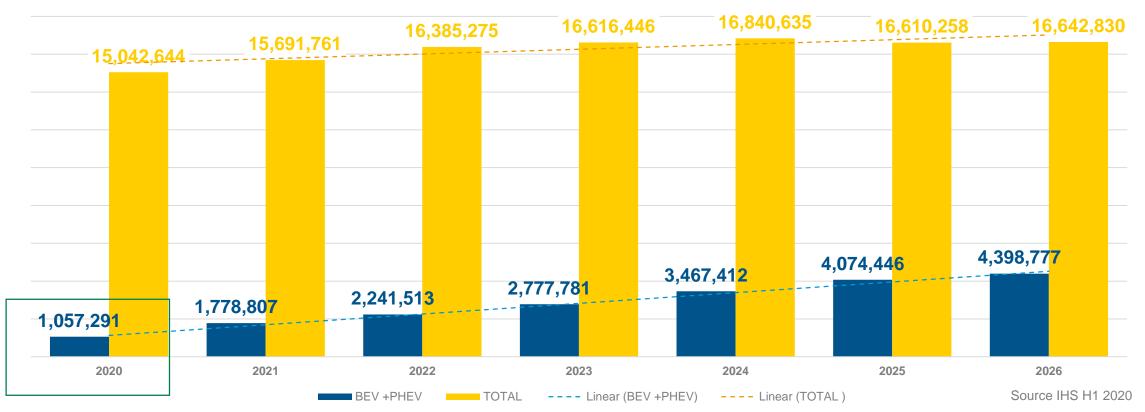

### TOTAL EU EV SALES IN EUROPE: EV WILL CONTINUE ITS GROWTH

During COVID-19 crisis EV have accelerated their growth

# In 2023, the share of EV's is expected at 17% and shall reach 26% in 2026