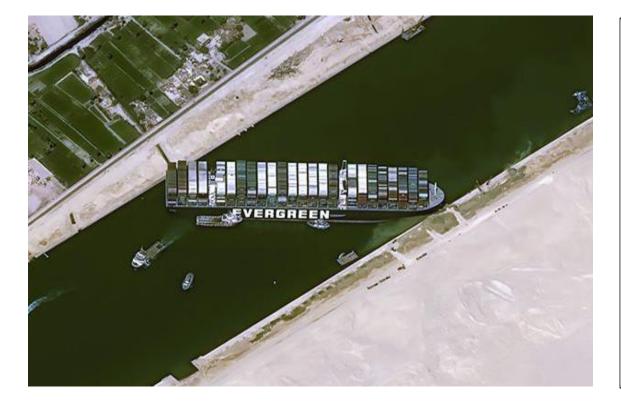

23/3/22': 7:40hrs - Blocked by mega container ship Ever Green 29/3/22': Midnight – canal reopened

## TPS EXAMPLE – SUEZ CANAL BLOCKAGE MARCH 21' - TRACKING

South 68 Vessels North 73 Vessels **O passed** 

South 195 vessels North 172 vessels Total 367 vessels stagnating

South 31 vessels

North 36 vessels