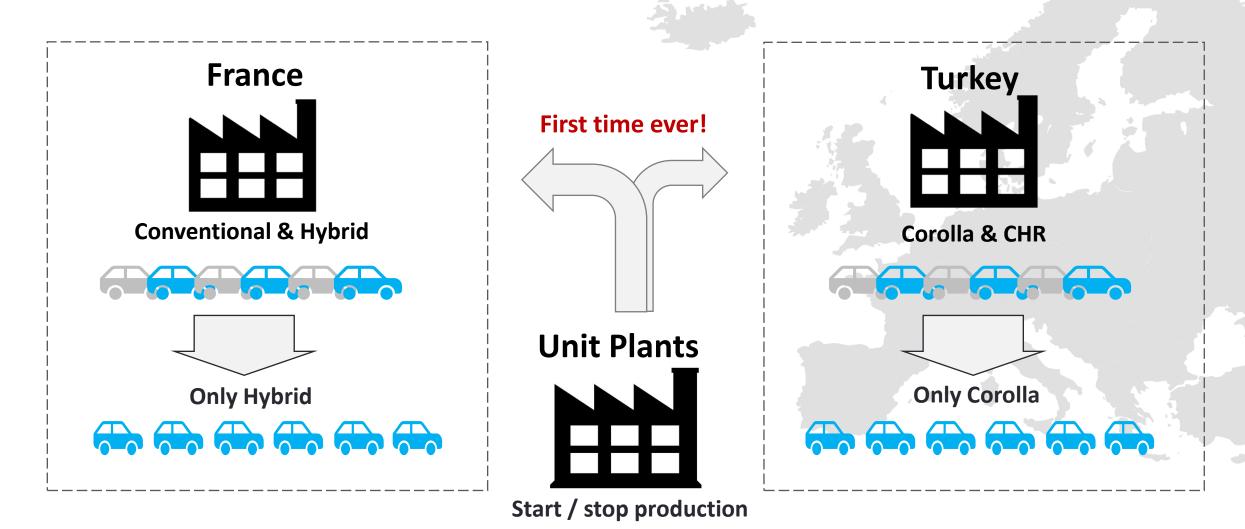

# TPS EXAMPLE – SEMI CONDUCTOR SHORTAGE

## TPS EXAMPLE – SEMI CONDUCTOR SHORTAGE

Plants efforts: Reduce parts supply impact to deliver the best outcome for our customers