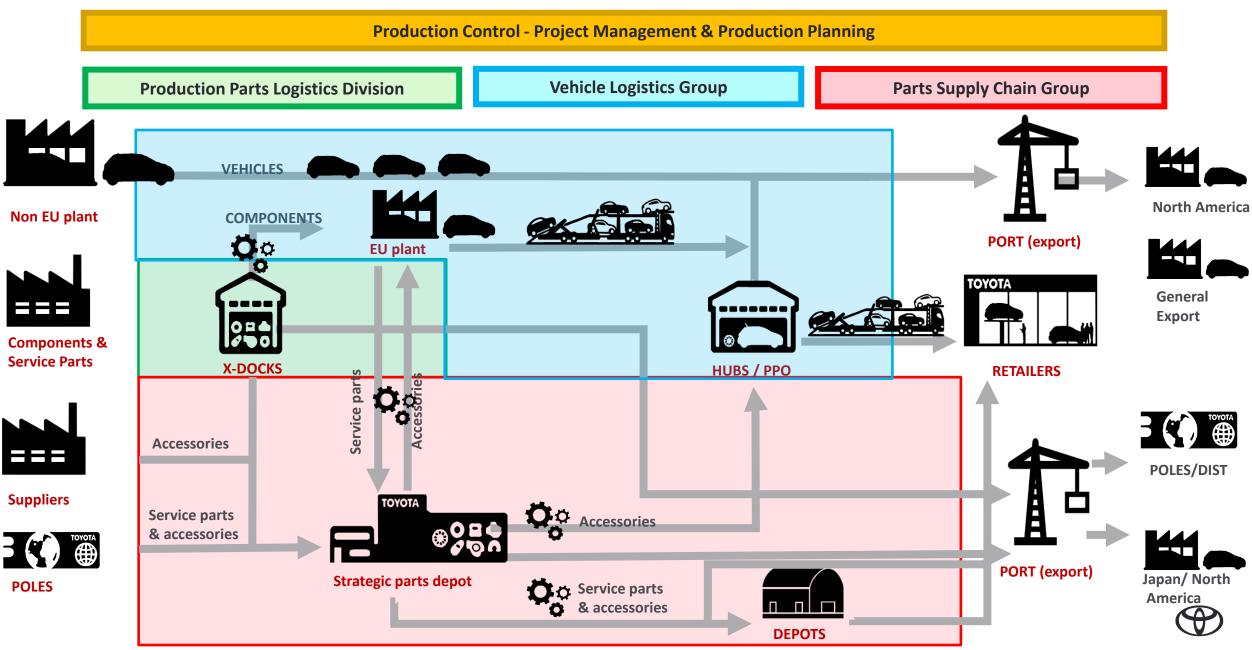

## TME SUPPLY CHAIN & PRODUCTION CONTROL - SCOPE

・PUBLIC 公開

### SUPPLY CHAIN EUROPEAN - LOGISTICS COMPANIES

| Production Parts Logistics Division<br>(PPLD) |
|-----------------------------------------------|
| Cross-docks                                   |
| Consolidation points                          |
|                                               |
| Vehicle Logistics Group<br>(VLG)              |
| TME Hubs                                      |
| Cross-docks                                   |
| Port operations                               |
| NMSC Hubs                                     |
| Parts Supply Chain Group                      |
| (PSCG)                                        |
| TPCE                                          |
| TME RDO                                       |
| Affiliate depots                              |
| NMSC depots                                   |

NMSC: National Marketing & Sales Companies