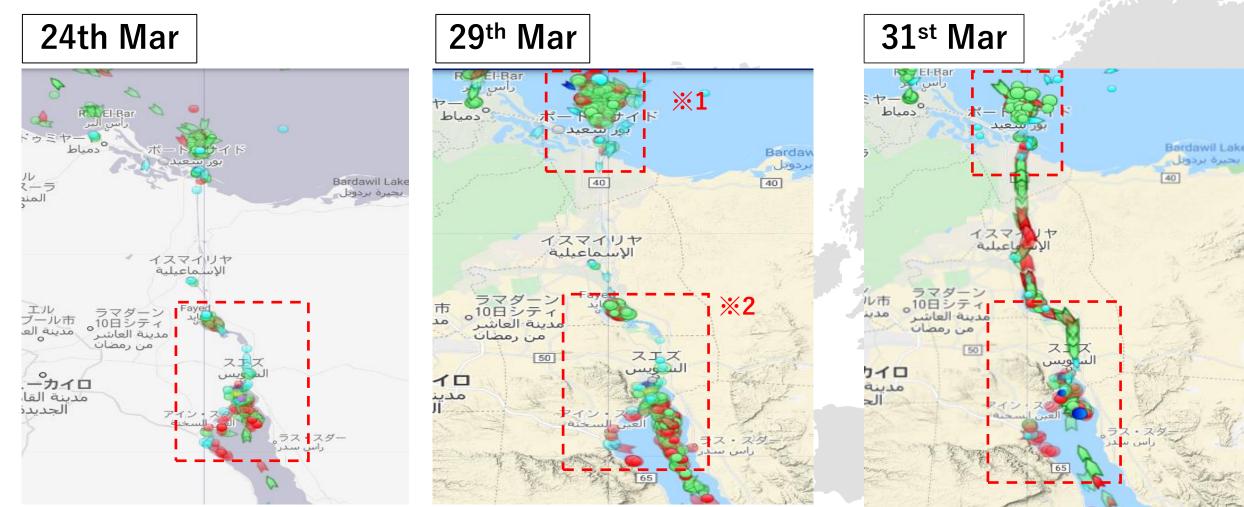

23/3/22': 7:40hrs - Blocked by mega container ship Ever Green 29/3/22': Midnight – canal reopened

## TPS EXAMPLE – SUEZ CANAL BLOCKAGE MARCH 21' - TRACKING

South 68 Vessels North 73 Vessels **O passed** 

South 195 vessels North 172 vessels Total 367 vessels stagnating

South 31 vessels

North 36 vessels

84 passed

249 vessels stagnating

Just-in-time stock levels

**Clean stop / clean start at manufacturing plants** 

**Toyota TPS approach – stay loyal to our foundations** 

Standardised work & Kaizen mindset x temporary halt production in a clean way