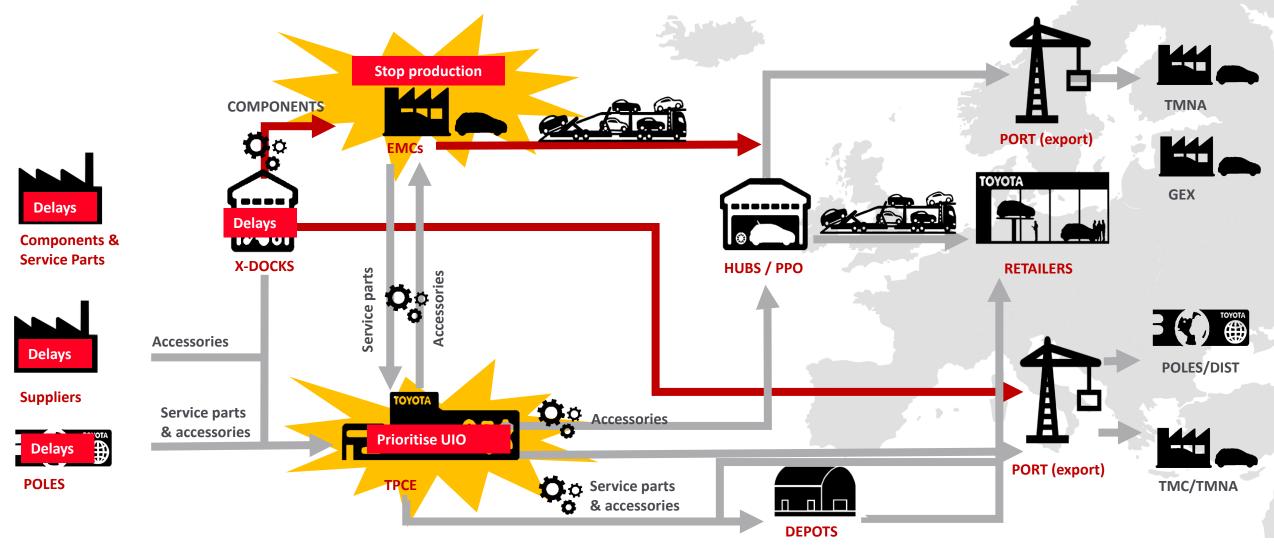

## TPS EXAMPLE – SEMI CONDUCTOR SHORTAGE

Toyota minimised the impact of parts shortage

#### **Problem:**

- Covid-19 factory shutdowns
- High global demand for technology (Home-working / home schooling/ 5G / gaming etc.)
- Double supplier lead time

# TPS EXAMPLE – SEMI CONDUCTOR SHORTAGE

## TPS EXAMPLE – SEMI CONDUCTOR SHORTAGE

Plants efforts: Reduce parts supply impact to deliver the best outcome for our customers