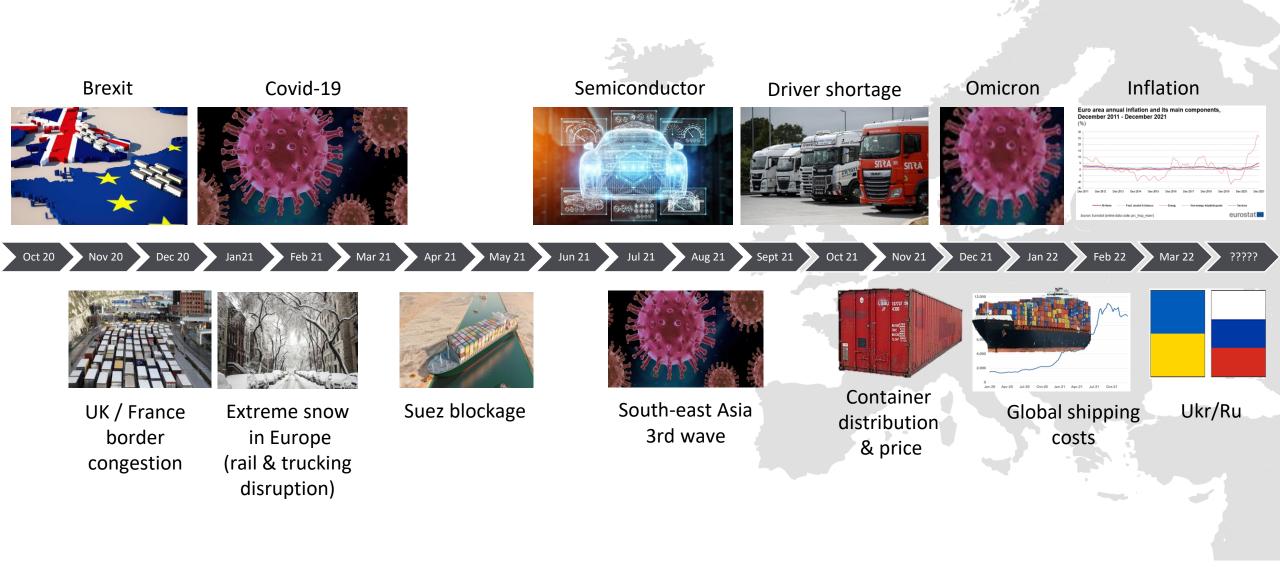

~390      | ~1500           | ~1200                | ~1500               | TOTALS      | 798     | 702         | 475          |  |  |
|        |           | T /~142 million | NE                   |                     | E SALES (CY | 2021)   |             |              |  |  |
|        | NOVENIEN  | T (~142 millior | i km per year)       |                     |             |         |             | 2021)        |  |  |
|        | Trucks KM | Rail KM         | Sea KM               | Air KM              |             |         | Europe      | Global       |  |  |
| TOTALS | ~110M     | ~5M             | ~20m                 | ~12m                | TOTALS      |         | 1.1 Million | 10.5 Million |  |  |

#### **STOCK** (~ 200k m3 / average ~ 32 days)



### **SUPPLY CHAIN - CHALLENGES**





### **TOYOTA EUROPE - HUMANITARIAN SUPPORT PROGRAM**

| UKRAINE                 | RUSSIA                  | CONSEQUENCES                             |
|-------------------------|-------------------------|------------------------------------------|
| Suspended all logistics | Suspended all logistics | Suspended all logistics to ECC countries |





### **HOW DOES TOYOTA WEATHER THESE STORMS?**





### **TOYOTA – OBEYA MANAGEMENT**



Working together with a "one-team" fighting spirit



・PUBLIC 公開

### SUPPLY CHAIN – 2025 STRATEGY

#### **1** Mission

Create Happiness for all by delivering the right product at the right time through lean integrated logistics exceeding Customer & Stakeholder expectation with engaged members realising a sustainable future



#### **3.Restructure of Found