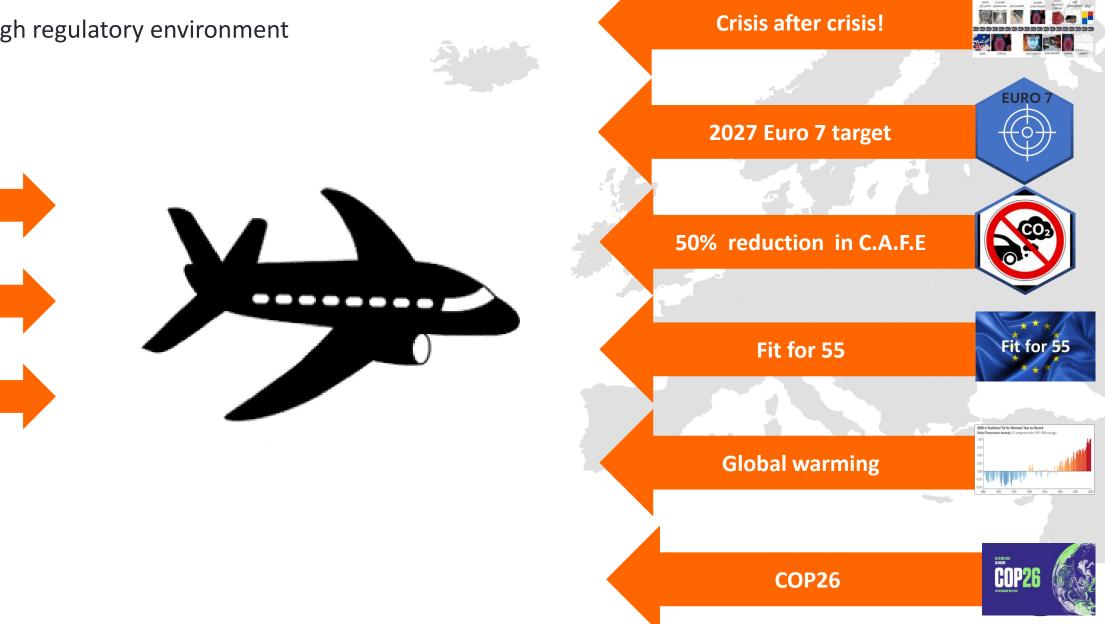

2021)        |  |  |
|        | Trucks KM | Rail KM         | Sea KM               | Air KM              |             |         | Europe      | Global       |  |  |
| TOTALS | ~110M     | ~5M             | ~20m                 | ~12m                | TOTALS      |         | 1.1 Million | 10.5 Million |  |  |

#### **STOCK** (~ 200k m3 / average ~ 32 days)



### **SUPPLY CHAIN - CHALLENGES**





### **TOYOTA EUROPE - HUMANITARIAN SUPPORT PROGRAM**

| UKRAINE                 | RUSSIA                  | CONSEQUENCES                             |
|-------------------------|-------------------------|------------------------------------------|
| Suspended all logistics | Suspended all logistics | Suspended all logistics to ECC countries |





### **HOW DOES TOYOTA WEATHER THESE STORMS?**





### **TOYOTA – OBEYA MANAGEMENT**



Working together with a "one-team" fighting spirit



・PUBLIC 公開

### SUPPLY CHAIN – 2025 STRATEGY

#### **1** Mission

Create Happiness for all by delivering the right product at the right time through lean integrated logistics exceeding Customer & Stakeholder expectation with engaged members realising a sustainable future



#### **3.Restructure of Foundation**



## SUPPLY CHAIN – AGILE & RESILIENT MEMBERS



#### TPUBLIC 公開 TPS – TOYOTA PRODUCTION SYSTEM

| - 0                                                                                                                                                                                   | est Cost - Shortest Lead Time - Best Sa<br>rtening the production flow by elimin