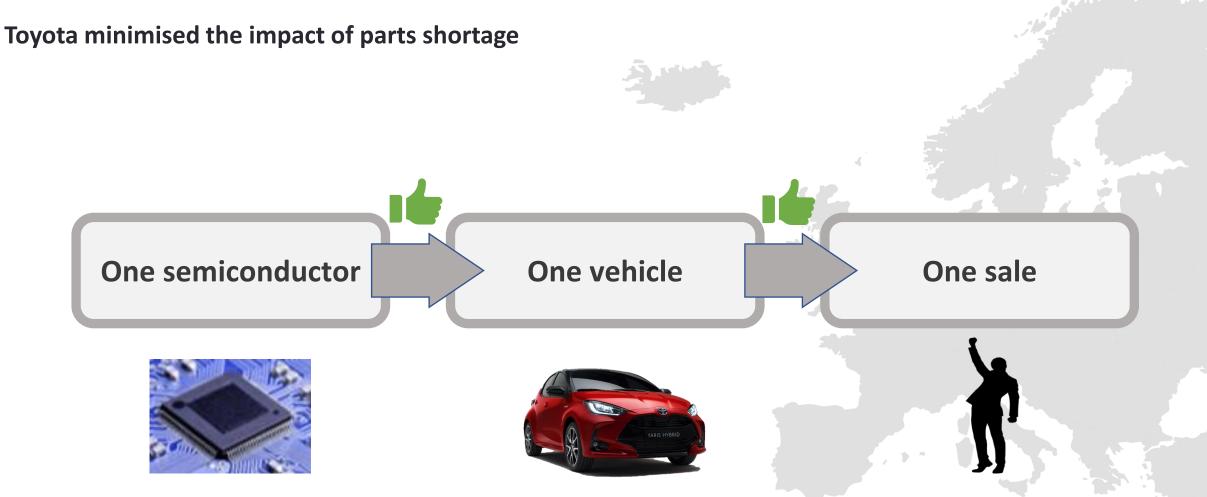

## TPS EXAMPLE – SEMI CONDUCTOR SHORTAGE

Toyota minimised the impact of parts shortage

#### **Problem:**

- Covid-19 factory shutdowns
- High global demand for technology (Home-working / home schooling/ 5G / gaming etc.)
- Double supplier lead time

## TPS EXAMPLE – SEMI CONDUCTOR SHORTAGE

Plants efforts: Reduce parts supply impact to deliver the best outcome for our customers