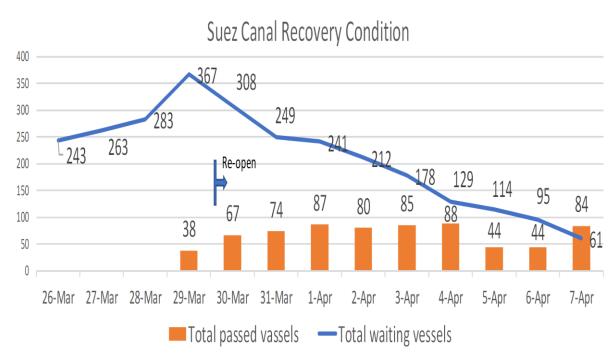

## TPS EXAMPLE – SUEZ CANAL BLOCKAGE MARCH 21' - TRACKING

South 68 Vessels North 73 Vessels **O passed** 

South 195 vessels North 172 vessels Total 367 vessels stagnating

South 31 vessels

North 36 vessels

84 passed

249 vessels stagnating

Just-in-time stock levels

**Clean stop / clean start at manufacturing plants** 

**Toyota TPS approach – stay loyal to our foundations** 

Standardised work & Kaizen mindset x temporary halt production in a clean way