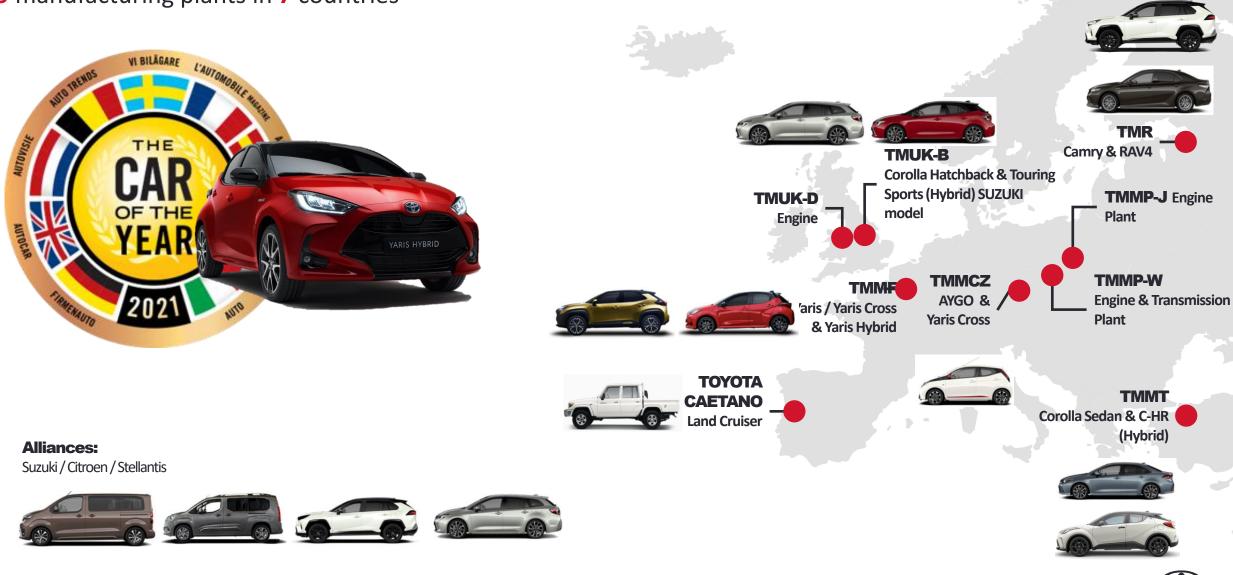

### **TOYOTA - IN EUROPE**

9 manufacturing plants in 7 countries

8 out of 10 Toyota vehicles sold in Europe are made in Europe

・PUBLIC 公開